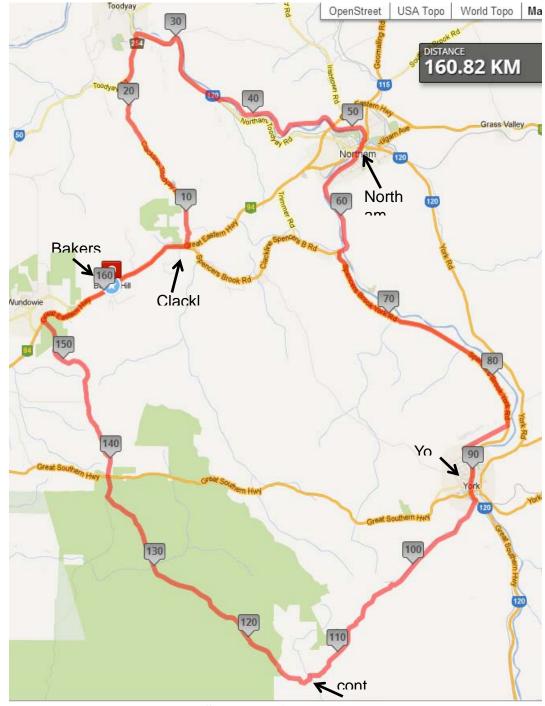

## CTA 160 K ACHIEVEMENT RIDE – VIA TOODYAY , NORTHAM & YORK

| After<br>Km       | Total<br>KM        | Start Bakers Hill Pie Shop (54km east of Midland on the Great Eastern Highway)                                                                                          |
|-------------------|--------------------|-------------------------------------------------------------------------------------------------------------------------------------------------------------------------|
| <mark>0.0</mark>  | <mark>0.0</mark>   | Left Onto Great Eastern Highway                                                                                                                                         |
| 6.4               | 6.4                | Continue Through Clackline                                                                                                                                              |
| <mark>0.6</mark>  | <mark>7.0</mark>   | Right Onto Spencers Brook Road to Toodyay 19km                                                                                                                          |
| 0.1               | 7.1                | Left Onto Eadine Road to Toodyay                                                                                                                                        |
| <mark>1.1</mark>  | <mark>8.2</mark>   | Left Onto Toodyay – Clackline Road to Archery Park 10km                                                                                                                 |
| 13.3              | 21.5               | Right At T junction onto Toodyay Road to Toodyay                                                                                                                        |
| <mark>4.4</mark>  | <mark>25.9</mark>  | Right Onto Avon Historic Tourist Drive 254 to Northam 24km                                                                                                              |
| 10.2              | 36.1               | Left Onto Katrine Road – Tourist Drive 254                                                                                                                              |
| <mark>13.0</mark> | <mark>49.1</mark>  | Right At T junction onto Katrine Road                                                                                                                                   |
| 1.9               | 51.0               | Right At T junction onto Taylor Road – <b>do not take Old York Road</b>                                                                                                 |
| <mark>0.6</mark>  | <mark>51.6</mark>  | Continue Through traffic lights into Fitzgerald Street                                                                                                                  |
| 0.1               | 51.7               | Right At speed hump onto Nind Street – one way – opposite Tavern                                                                                                        |
| <mark>0.1</mark>  | <mark>51.8</mark>  | Left At T junction onto Minson Avenue                                                                                                                                   |
| 0.1               | 51.9               | Control Pt. At park on right by the Avon River Note -The next Control Pt. has no shopping or toilet facilities You will need to do any business here in Northam or York |
| <mark>0.0</mark>  | <mark>51.9</mark>  | Right Onto Minson Avenue                                                                                                                                                |
| 0.7               | 52.6               | Right At T junction onto Fitzgerald Street                                                                                                                              |
| <mark>0.2</mark>  | <mark>52.8</mark>  | Left At cross roads onto Gairdner Street – Riverside Hotel on corner                                                                                                    |
| 0.2               | 53.0               | Right At roundabout onto Wellington Street – Muresk 11km                                                                                                                |
| <mark>9.1</mark>  | <mark>62.1</mark>  | Left Onto Spencers Brook – York Road – Tourist Drive 254                                                                                                                |
| 26.9              | 89.0               | Continue Through York town centre and cross roads                                                                                                                       |
| <mark>1.3</mark>  | <mark>90.3</mark>  | Right Onto Knotts Road to Talbot Brook – which becomes Talbot Road                                                                                                      |
| 20.3              | 110.6              | Control Pt. On right at T junction                                                                                                                                      |
| <mark>0.0</mark>  | <mark>110.6</mark> | Right At T junction onto Talbot West Road to the Lakes                                                                                                                  |
| 23.4              | 134.0              | Right At cross roads onto Yarra Road                                                                                                                                    |
| <mark>1.6</mark>  | <mark>135.6</mark> | Continue Over Great Southern Highway onto Inkpen Road                                                                                                                   |
| 15.8              | 151.4              | Right At T junction onto Great Eastern Highway to Northam                                                                                                               |
| <mark>6.6</mark>  | <mark>158.0</mark> | Left Into Bakers Hill Pie Shop                                                                                                                                          |
|                   |                    | Congratulations                                                                                                                                                         |

Updated Kleber Claux & Bruce Robinson May 2013

Start elevation 303m Maximum elevation 376 m Total gain 737m

The route map can be viewed and zoomed in for details etc at <a href="http://www.mapmyride.com/routes/fullscreen/205794608/">http://www.mapmyride.com/routes/fullscreen/205794608/</a>