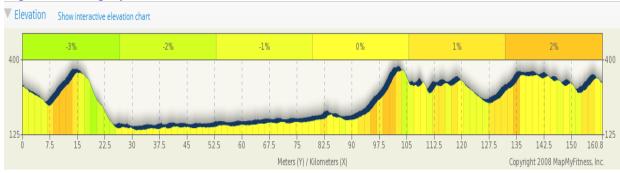

Updated Kleber Claux & Bruce Robinson May 2013

Start elevation 303m Maximum elevation 376 m Total gain 737m

The route map can be viewed and zoomed in for details etc at <a href="http://www.mapmyride.com/routes/fullscreen/205794608/">http://www.mapmyride.com/routes/fullscreen/205794608/</a>