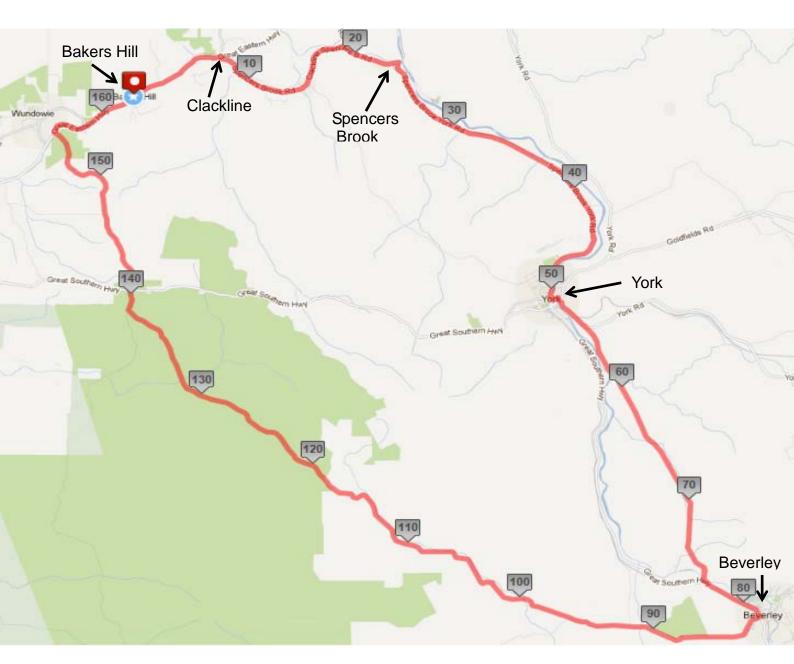

## 160 km Achievement Ride – Route No. 2 (B)

## **Cycle Touring Association of WA**

| AFTER | TOTAL |             | ROUTE INFORMATION                                              |
|-------|-------|-------------|----------------------------------------------------------------|
|       |       | START       | Baker's Hill Pie Shop                                          |
|       |       |             | (54km East of Midland on the Great Eastern Highway)            |
| 0.0   | 0.0   | Left        | Onto Great Eastern Highway                                     |
| 6.4   | 6.4   | Continue    | Through Clackline                                              |
| 0.6   | 7.0   | Right       | Onto Spencers Brook Road to Spencers Brook                     |
| 15.7  | 22.7  | Right       | Onto Spencers Brook - York Road to York                        |
| 26.9  | 49.6  | Left        | Onto Macartney Street at IGA store                             |
| 0.2   | 49.8  | Control Pt. | At the Gazebo in the park by the Avon River                    |
|       |       | Note        | The next Control Pt. has no shopping or toilet facilities      |
|       |       |             | You will need to do any business here in York or Beverley      |
| 0.0   | 49.8  | Left        | Onto Lowe Street                                               |
| 0.1   | 49.9  | Left        | At T junction onto Glebe Street                                |
| 0.3   | 50.2  | Right       | At T junction onto Suburban Road                               |
| 0.4   | 50.6  | Left        | At cross roads onto Balladong Road                             |
| 0.1   | 50.7  | Right       | At T junction onto Panmure Road to Quairading 68km             |
| 2.5   | 53.2  | Right       | Onto Top Beverley – York Road to Beverley 28km                 |
| 21.7  | 74.9  | Left        | At T junction onto Great Southern Highway to Beverley          |
| 4.1   | 79.0  | Continue    | Through Beverley                                               |
| 0.8   | 79.8  | Right       | At cross roads onto Vincent Street to Waterhatch Road at Servo |
| 32.9  | 112.7 | Control Pt. | Control Pt. On right at T junction                             |
| 0.0   | 112.7 | Continue    | On Talbot West Road to the Lakes                               |
| 23.4  | 136.1 | Right       | At cross roads onto Yarra Road                                 |
| 1.6   | 137.7 | Continue    | Over Great Southern Highway onto Inkpen Road                   |
| 15.8  | 153.5 | Right       | At T junction onto Great Eastern Highway to Northam            |
| 6.6   | 160.1 | Left        | Into Bakers Hill Pie Shop Congratulations                      |