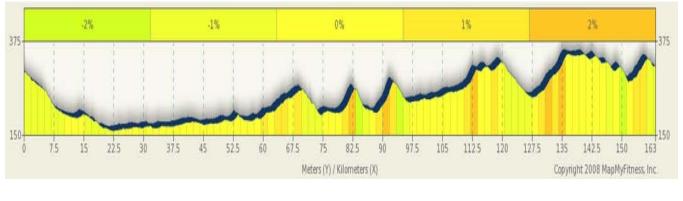

Profile

The route is available on <u>www.mapmyride.com/routes/fullscreen/196993858/</u> where one can zoom in and see more detail