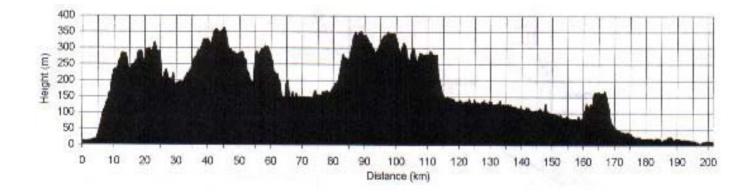

oodyay 0.0 65.6 Continue **Over Bridge** 12.7 78.3 Left onto Dewars-Bindoon Rd @ "Bindoon 43km" 34.0 112.3 Left onto Gt N H'way (South) 9.7 122.0 Control Bindoon (at public toilets) 0.0 122.0 Continue South on Gt N H'way 6.2 128.2 Left onto Chittering Rd 16.5 144.7 Left onto Chittering Valley Rd 8.9 153.6 Left onto Chittering Rd 16.5 170.1 Control Bullsbrook (at public toilets) 0.0 170.1 Left South on Gt N H'way 13.0 183.1 Right onto West Swan Rd (before Bridge) 15.0 198.1 Left onto Swan St (at Roundabout) 0.2 198.3 Left onto Terrace Rd (at Roundabout) 0.8 199.1 Continue onto Gt E H'way (At lights) 1.5 200.6 Left Onto Morrison Rd (at lights) 0.9 Into Car Park behind Midland Police Station 201.5 Right 0.0 201.5 Finish **Congratulations!** 

Time Limit: 13 1/2 hours [average speed 15 km/h)



## 200 KM ACHIEVEMENT RIDE