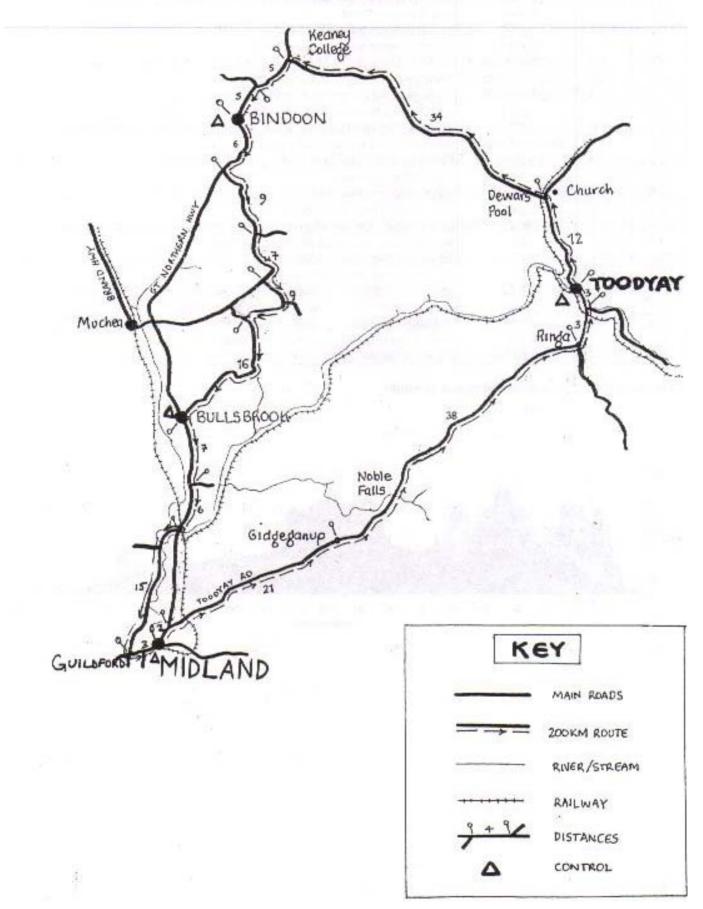

200km Achievement Ride Cycle Touring Association of WA Inc. Interim Total Direction Comment km km 0.0 0.0 Car Park behind Midland Police Station Start 0.0 0.0 onto Morrison Rd Right 0.3 0.3 Left onto Gt N H'way 1.3 1.6 Right onto Toodyay Rd 1.8 3.4 Continue Over Roe H'way 62.2 65.6 Control Petrol Station at Toodyay 0.0 65.6 Continue **Over Bridge** 12.7 78.3 Left onto Dewars-Bindoon Rd @ "Bindoon 43km" 34.0 112.3 Left onto Gt N H'way (South) 9.7 122.0 Control Bindoon (at public toilets) 0.0 122.0 Continue South on Gt N H'way 6.2 128.2 Left onto Chittering Rd 16.5 144.7 Left onto Chittering Valley Rd 8.9 153.6 Left onto Chittering Rd 16.5 170.1 Control Bullsbrook (at public toilets) 0.0 170.1 Left South on Gt N H'way 13.0 183.1 Right onto West Swan Rd (before Bridge) 15.0 198.1 Left onto Swan St (at Roundabout) 0.2 198.3 Left onto Terrace Rd (at Roundabout) 0.8 199.1 Continue onto Gt E H'way (At lights) 1.5 200.6 Left Onto Morrison Rd (at lights) 0.9 Into Car Park behind Midland Police Station 201.5 Right 0.0 201.5 Finish **Congratulations!** 