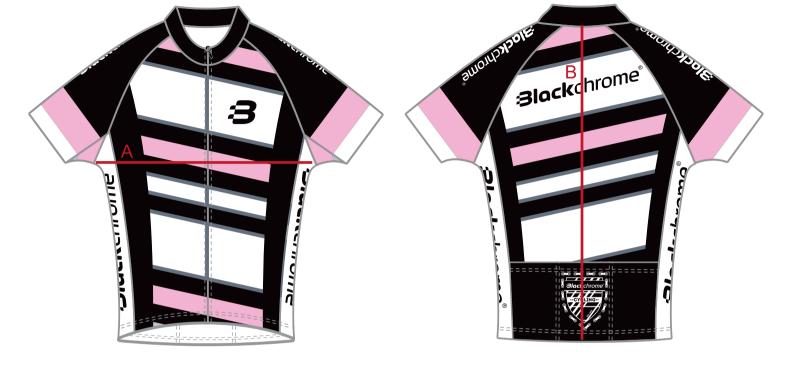

## **GARMENT SPECIFICATION**

Pattern 6145 - CYCLING JERSEY WOMENS ADULT

| Measurements in 1.0 cm |      |      |      |      |      |      |      |      | То   | lerance +/- 1.0 cm |
|------------------------|------|------|------|------|------|------|------|------|------|--------------------|
|                        | 6    | 8    | 10   | 12   | 14   | 16   | 18   | 20   | 22   | 24                 |
| A. HALF CHEST          | 43.0 | 45.0 | 47.0 | 49.0 | 51.0 | 53.0 | 55.0 | 58.0 | 60.5 | 62.5               |
| C. CENTRE BACK         | 57.5 | 59.5 | 61.5 | 62.5 | 63.5 | 64.5 | 66.5 | 67.5 | 68.5 | 69.5               |

To Obtain Your Size-

- Lay a jersey you currently wear flat on a table
  Measure from armpit to armpit
- 3. Compare this flat measurement to the sizing above